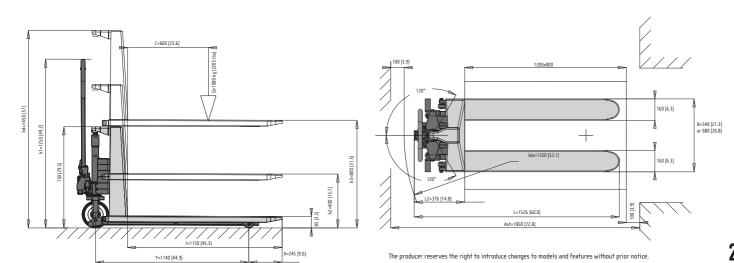

## Rear stabilizers

 At a height of over 400mm, the rear stabilizers make the HX 10M a very safe and steady working platform, preventing rocking and movement in all directions.

| MODEL           |      |                           |      | HX 10M<br>1150X540 | HX 10M<br>1150X680 |
|-----------------|------|---------------------------|------|--------------------|--------------------|
| CAPACITY        | Q    | Load capacity             | Kg   | 1000               | 1000               |
| DRIVING SYSTEM  |      | Pedestrian                | type | •                  | •                  |
| DIMENSIONS      |      |                           |      |                    |                    |
| ELEVATION       | h3   | Total elevaton            | mm   | 800                | 800                |
|                 | h2   | Normal free elevation     | mm   | 400                | 400                |
| LENGTH          | I    | Forks lowered height      | mm   | 1150               | 1150               |
|                 | nx51 | Fork length               | mm   | 160x48             | 160×48             |
|                 | L    | Fork width x thickness    | mm   | 1526               | 1526               |
|                 | В    | Total Length              | mm   | 540                | 680                |
| WEIGHT          |      | Width                     | kg   | 104                | 111                |
| TURNING RADIUS  | Wa   |                           | mm   | 1340               | 1340               |
| STOWAGE PASSAGE | Ast  | 800×1200                  | mm   | 1840               | 1840               |
| PERFORMANCES    |      |                           |      |                    |                    |
| SPEED           |      | Lifting with/without load | Nr   | 69/26              | 69/26              |
|                 |      | Descent with/without load | m/s  | 0,06/0,04          | 0,06/0,04          |
| WHEELS          |      |                           |      |                    |                    |
|                 |      | Driver / load side        | Nr   | 2/2                | 2/2                |
|                 |      | Driver / load side        | *    | Р/Р                | Р/Р                |